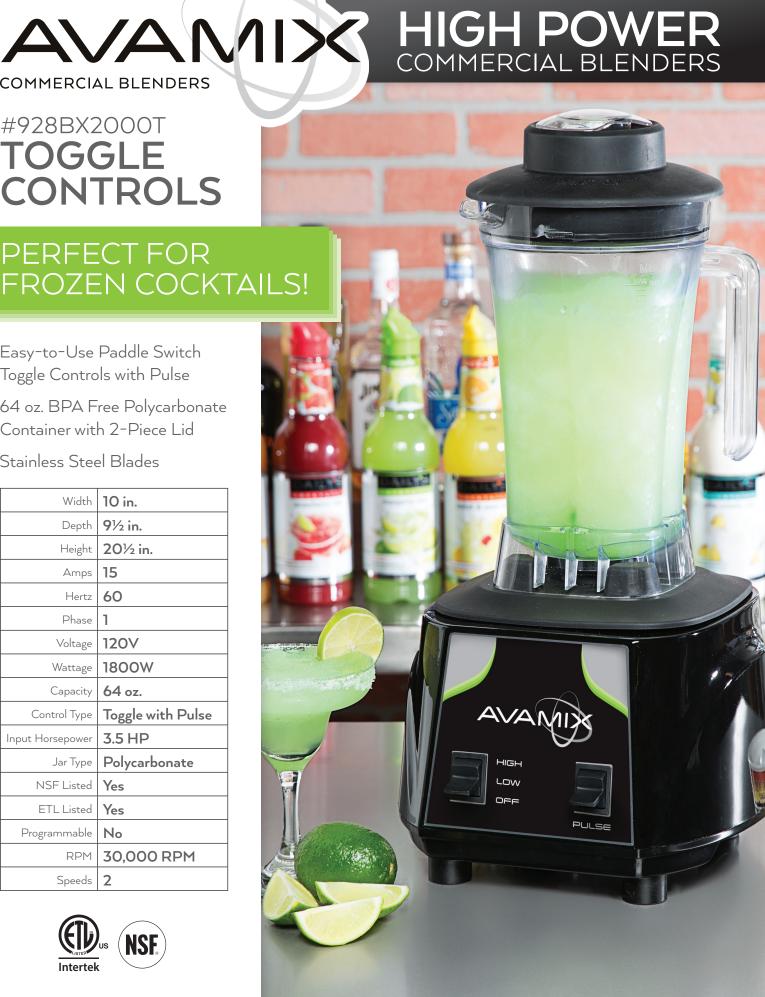

## #928BX2000T TOGGLE CONTROLS

## **PERFECT FOR FROZEN COCKTAILS!**

- Easy-to-Use Paddle Switch Toggle Controls with Pulse
- 64 oz. BPA Free Polycarbonate Container with 2-Piece Lid
- Stainless Steel Blades

| 10 in.            |
|-------------------|
| <b>9</b> ½ in.    |
| 20½ in.           |
| 15                |
| 60                |
| 1                 |
| 120V              |
| 1800W             |
| 64 oz.            |
| Toggle with Pulse |
| 3.5 HP            |
| Polycarbonate     |
| Yes               |
| Yes               |
| No                |
| 30,000 RPM        |
| 2                 |
|                   |