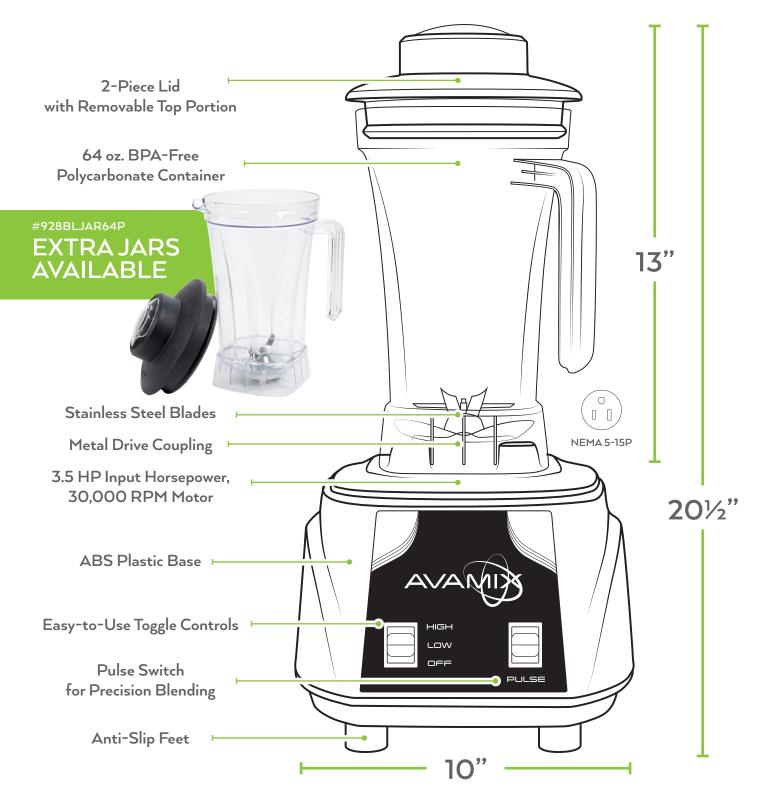

## **PERFECT FOR FROZEN COCKTAILS!**

- Easy-to-Use Paddle Switch Toggle Controls with Pulse
- 64 oz. BPA Free Polycarbonate Container with 2-Piece Lid
- Stainless Steel Blades

| 10 in.            |
|-------------------|
| <b>9</b> ½ in.    |
| 20½ in.           |
| 15                |
| 60                |
| 1                 |
| 120V              |
| 1800W             |
| 64 oz.            |
| Toggle with Pulse |
| 3.5 HP            |
| Polycarbonate     |
| Yes               |
| Yes               |
| No                |
| 30,000 RPM        |
| 2                 |
|                   |