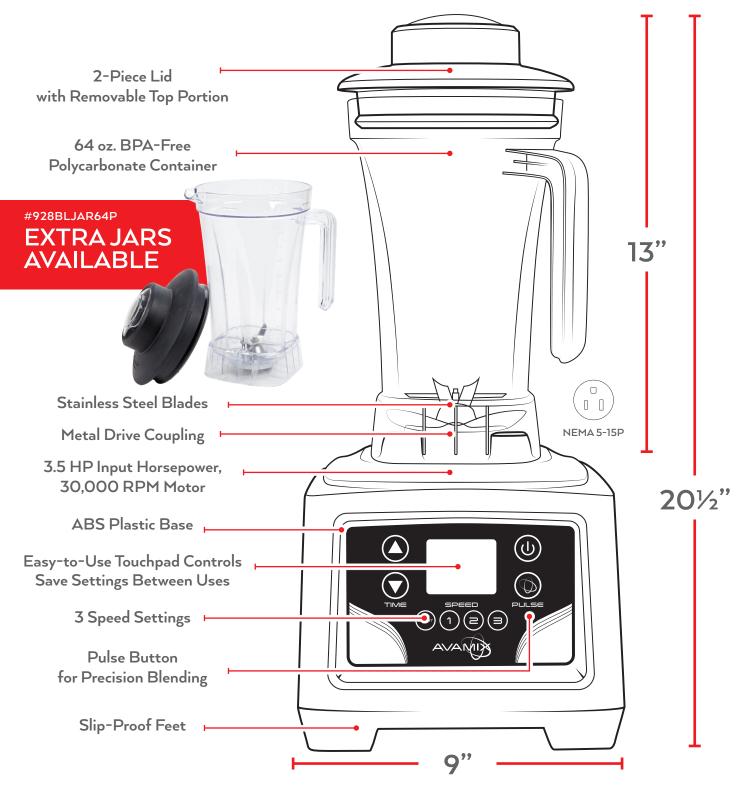

## #928BX2100E DIGITAL CONTROLS

## PERFECT FOR SHAKES & SMOOTHIES!

- Easy-to-Use Control Panel with Timer & One-Touch Start
- 64 oz. BPA Free Polycarbonate Container with 2-Piece Lid
- Stainless Steel Blades

| 9 in.                                    |
|------------------------------------------|
| <b>9</b> <sup>3</sup> / <sub>4</sub> in. |
| 20½ in.                                  |
| 15                                       |
| 60                                       |
| 1                                        |
| 120V                                     |
| 1800W                                    |
| 64 oz.                                   |
| Electronic                               |
| 3.5 HP                                   |
| Polycarbonate                            |
| Yes                                      |
| Yes                                      |
| No                                       |
| 30,000 RPM                               |
| 3                                        |
|                                          |