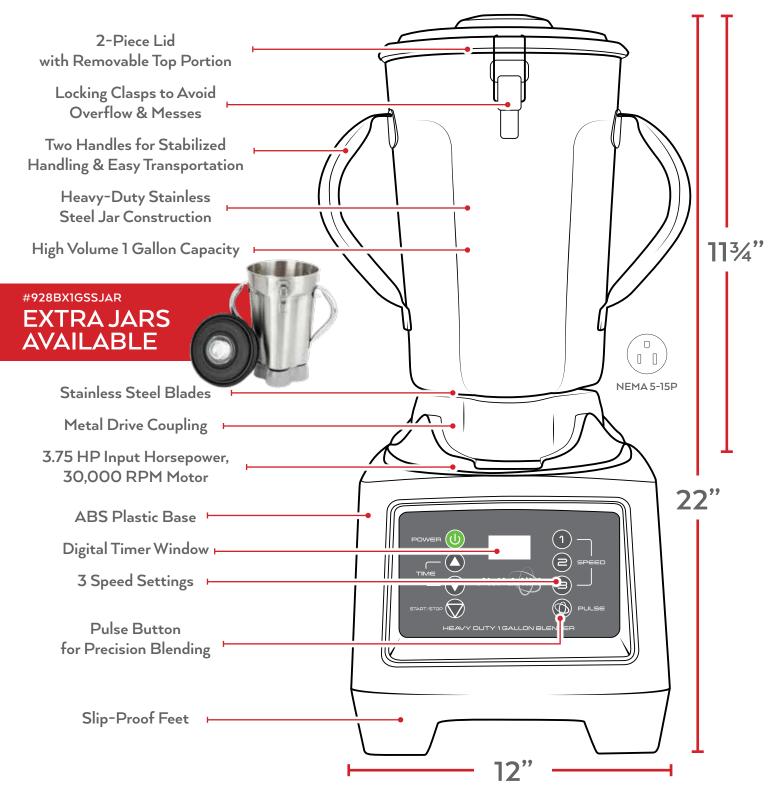

## PERFECT FOR SAUCES, DIPS, SALSA & SMOOTHIES!

- 3.75HP, up to 30,000 RPM Motor Delivers Superior Power
- · Easy-to-Use Touchpad Control w/ 3 Speed Settings, Pulse & Timer
- · 1 Gallon Stainless Steel Container w/ 2-Piece Lid & 2 Handles
- · Heavy-Duty Stainless Steel Blades w/ Blade Removal Tool Included

|                  | 1               |
|------------------|-----------------|
| Width            | 12 in.          |
| Depth            | 11 in.          |
| Height           | 22 in.          |
| Amps             | 15              |
| Hertz            | 60              |
| Phase            | 1               |
| Voltage          | 120V            |
| Wattage          | 1800W           |
| Capacity         | 1 Gallon        |
| Control Type     | Electronic      |
| Input Horsepower | 3.75 HP         |
| Jar Type         | Stainless Steel |
| NSF Listed       | Yes             |
| ETL Listed       | Yes             |
| Programmable     | No              |
| RPM              | 30,000 RPM      |
| Speeds           | 3               |