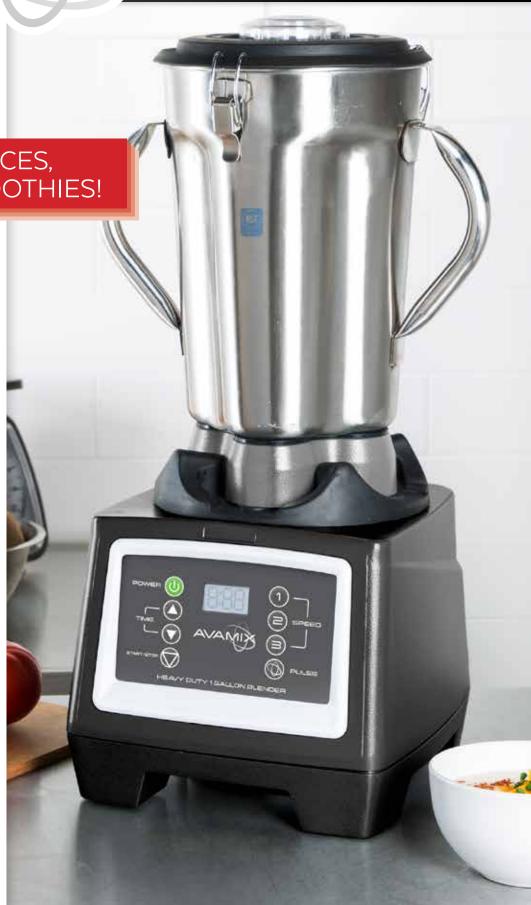

## AVAMINATION HIGH POWER FOOD BLENDER

**COMMERCIAL BLENDERS** 

#928BX1GSST **ELECTRONIC TOUCHPAD** 

WITH DIGITAL DISPLAY TIMER

## PERFECT FOR SAUCES, DIPS, SALSA & SMOOTHIES!

- 3.75HP, up to 30,000 RPM Motor Delivers Superior Power
- · Easy-to-Use Touchpad Control w/ 3 Speed Settings, Pulse & Timer
- · 1 Gallon Stainless Steel Container w/ 2-Piece Lid & 2 Handles
- · Heavy-Duty Stainless Steel Blades w/ Blade Removal Tool Included