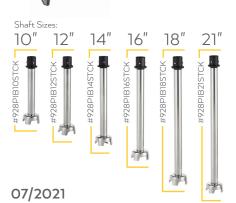

## **SPECIFICATIONS**

| Dimensions<br>(L" x W" x D") | Shaft<br>Length | Amps | Hertz | Phase | Voltage | Wattage | Horsepower | RPM               | Туре        | Speeds   | Weight |
|------------------------------|-----------------|------|-------|-------|---------|---------|------------|-------------------|-------------|----------|--------|
| 26 in. x 4¾ in. x 10 in.     | 10 in.          | 3.75 | 60    | 1     | 120V    | 450W    | 3/4 HP     | 4,000 -<br>16,000 | Medium Duty | Variable | 9lb.   |