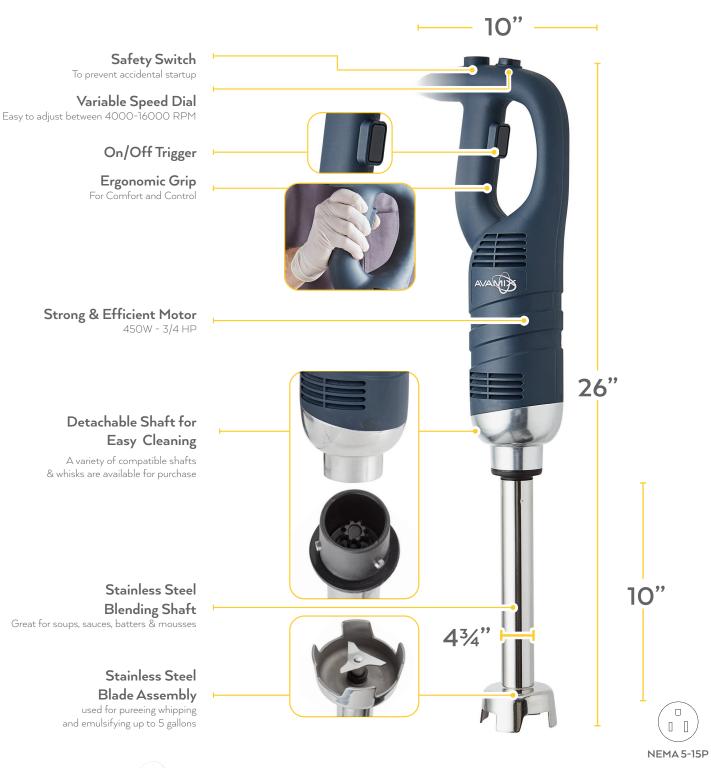

**PERFECT FOR SAUCES & SOUPS!** 

- · Variable Speed up to 16,000 RPM for Pureeing, Whipping, and Emulsifying
- · Disassembles for Easy Cleaning
- · 10" Stainless Steel Blending Shaft & Blade Assembly
- · Shaft removes with ease
- · 3/4 hp motor delivers superior power in its class to easily blend product
- · Other attachments available for purchase

## **SPECIFICATIONS**

| Dimensions<br>(L" x W" x D") | Shaft<br>Length | Amps | Hertz | Phase | Voltage | Wattage | Horsepower | RPM               | Туре        | Speeds   | Weight |
|------------------------------|-----------------|------|-------|-------|---------|---------|------------|-------------------|-------------|----------|--------|
| 26 in. x 4¾ in. x 10 in.     | 10 in.          | 3.75 | 60    | 1     | 120V    | 450W    | 3/4 HP     | 4,000 -<br>16,000 | Medium Duty | Variable | 9lb.   |