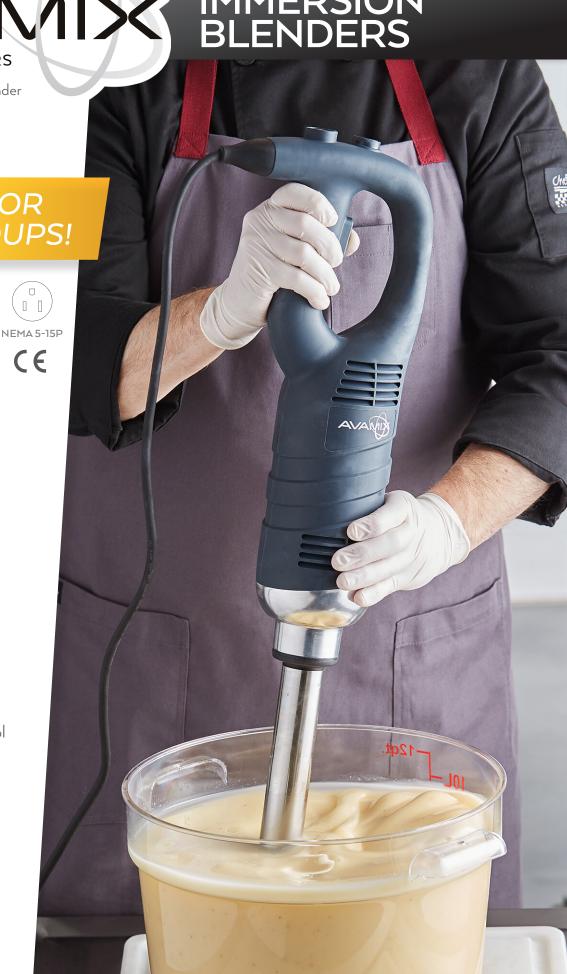

**PERFECT FOR SAUCES & SOUPS!** 

- · Variable Speed up to 16,000 RPM for Pureeing, Whipping, and Emulsifying
- · Disassembles for Easy Cleaning
- · 10" Stainless Steel Blending Shaft & Blade Assembly
- · Shaft removes with ease
- · 3/4 hp motor delivers superior power in its class to easily blend product
- · Other attachments available for purchase