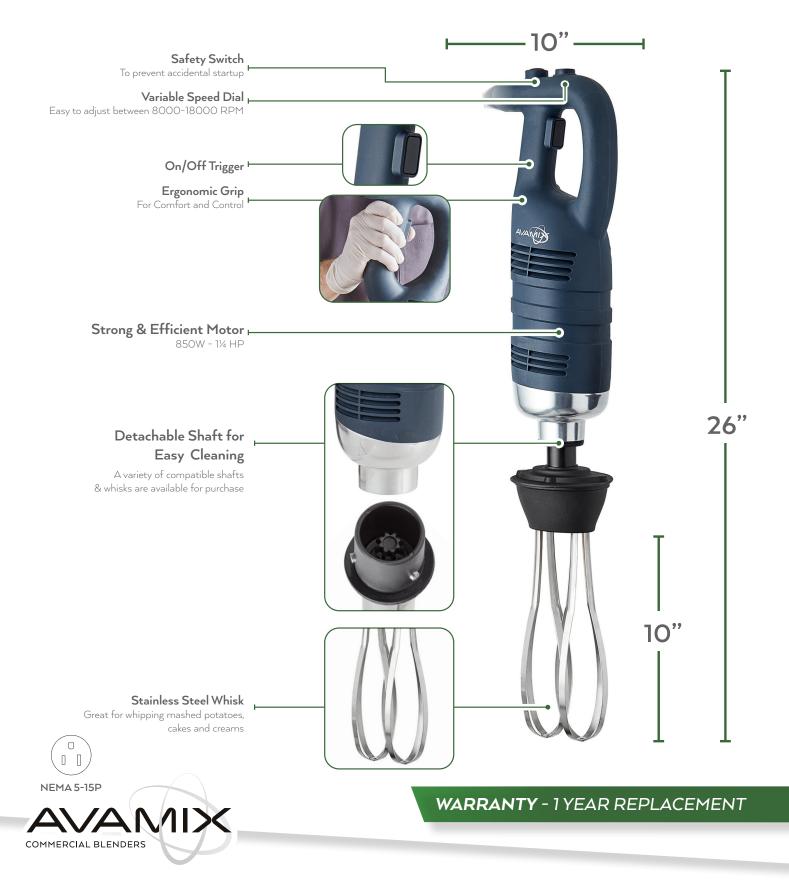

## PERFECT FOR **MASHED POTATOES!**

- · Variable Speed up to 18,000 RPM for Pureeing, Whipping, and Emulsifying
- · Disassembles for Easy Cleaning
- Includes 10" Whisk Assembly
- · Shaft removes with ease
- 1¼ hp motor delivers superior power in its class to easily blend product

## **SPECIFICATIONS**

| Dimensions<br>(L" x W" x D") | Shaft<br>Length | Amps | Hertz | Phase | Voltage | Wattage | Horsepower | RPM            | Туре       | Speeds   |
|------------------------------|-----------------|------|-------|-------|---------|---------|------------|----------------|------------|----------|
| 26 in. x 4¾ in. x 10 in.     | 10 in.          | 7.08 | 60    | 1     | 120V    | 850W    | 3/4 HP     | 8,000 - 18,000 | Heavy Duty | Variable |