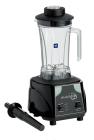

# BX Series Model T

3 1/2 hp Commercial Blender with Toggle Control

## **BX Series** Model T

Includes (1) 48 oz. Tritan Jar **928BX1000T** 

Includes (1) 64 oz. Tritan Jar **928BX2000T** 

Includes (2) 48 oz. Tritan Jars **928BX1000T2J** 

Includes (2) 64 oz. Tritan Jars **928BX2000T2J** 