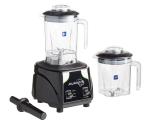

## **BX Series** Model T

Includes (1) 48 oz. Tritan Jar **928BX1000T** 

Includes (1) 64 oz. Tritan Jar **928BX2000T** 

Includes (2) 48 oz. Tritan Jars **928BX1000T2J** 

Includes (2) 64 oz. Tritan Jars **928BX2000T2J** 