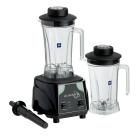

## **BX Series** Model T

Includes (1) 48 oz. Tritan Jar **928BX1000T** 

Includes (1) 64 oz. Tritan Jar **928BX2000T** 

Includes (2) 48 oz. Tritan Jars **928BX1000T2J** 

Includes (2) 64 oz. Tritan Jars **928BX2000T2J** 