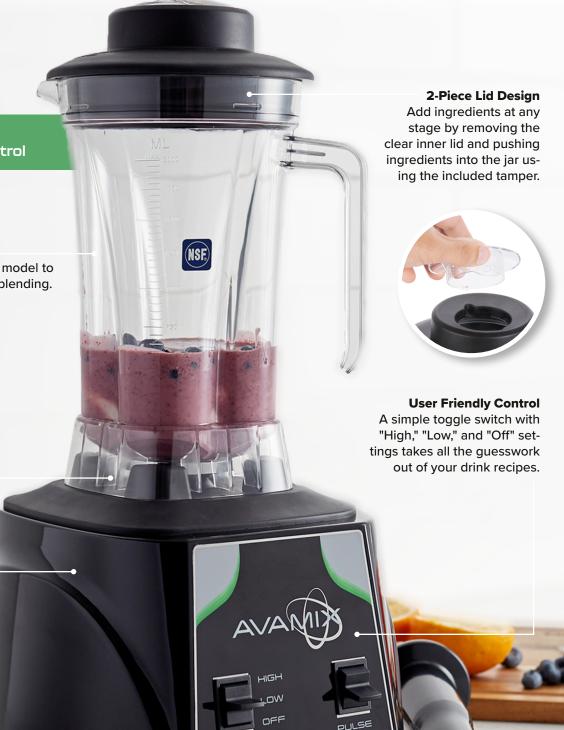

#### **BPA-Free Tritan Jar**

Maximum durability allows the model to handle frequent large volume blending.

#### **Stainless Steel Blades**

Heavy-duty stainless steel blades make smoothies and more in seconds.

### **Powerful Motor**

3 1/2 hp; 1800W, one of the most powerful in its class.