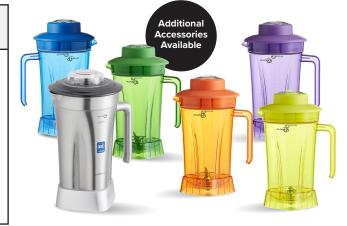

## **BX Series** Model T

Includes (1) 48 oz. Tritan Jar **928BX1000T** 

Includes (1) 64 oz. Tritan Jar **928BX2000T** 

Includes (2) 48 oz. Tritan Jars **928BX1000T2J** 

Includes (2) 64 oz. Tritan Jars **928BX2000T2J** 

Includes (1) 64 oz. Tritan Jar and (1) 64 oz. Stainless Steel Tritan Jar **928BX2000TS** 