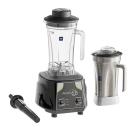

Includes (1) 64 oz. Tritan Jar and (1) 64 oz. Stainless Steel Tritan Jar **928BX2000TS** 