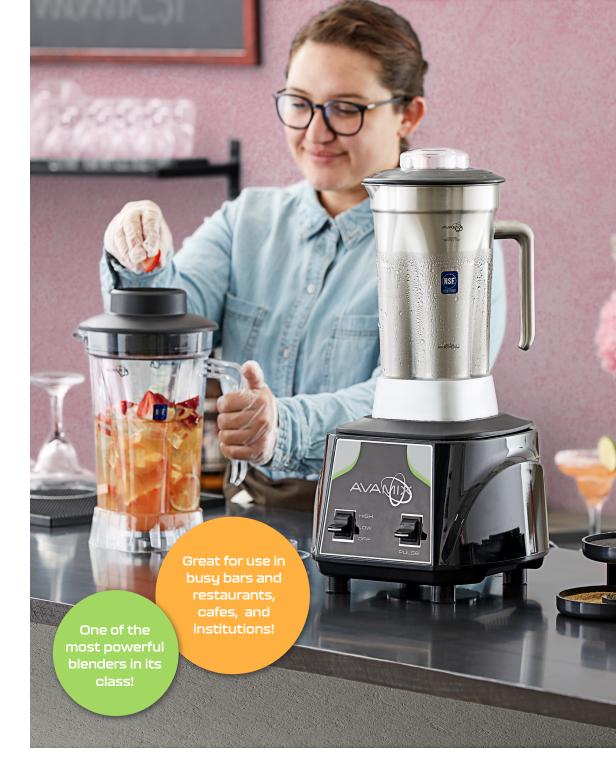

# BX Series Model T

3 1/2 hp Commercial Blender with Toggle Control

#### **BPA-Free Tritan Jar**

Maximum durability allows the model to handle frequent large volume blending.

#### **Stainless Steel Blades**

Heavy-duty stainless steel blades make smoothies and more in seconds.

### **Powerful Motor**

3 1/2 hp; 1800W, one of the most powerful in its class.