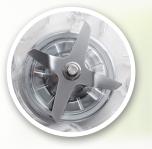

# 2-Piece Lid Design

Add ingredients at any stage by removing the clear inner lid and pushing ingredients into the jar using the included tamper.