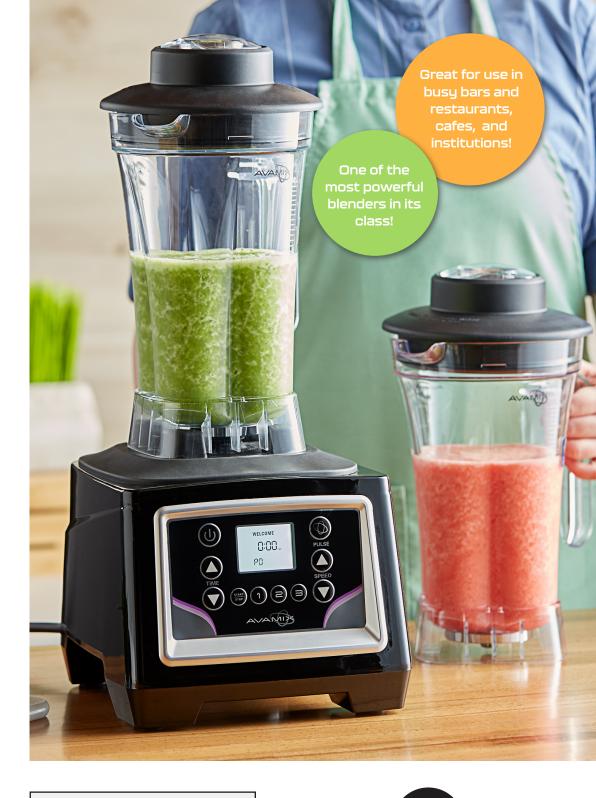

## **BPA-Free Tritan Jar**

Maximum durability allows the model to handle frequent large volume blending.

#### **Stainless Steel Blades**

Heavy-duty stainless steel blades make smoothies and more in seconds.

### **Powerful Motor**

3 1/2 hp; 1800W, one of the most powerful in its class.

# 2-Piece Lid Design

Add ingredients at any stage by removing the clear inner lid and pushing ingredients into the jar using the included tamper.

#### **Complete User Control**

Features 8 speed settings, timer, programmable buttons, and pulse button. Timer can be set in increments of 30 seconds up to 15 minutes.

#### **Programmable Buttons**

Item #: 928BX2100P

Comes with 3 programmable recipe buttons that can be programmed in up to 3 timed stages for each recipe. Easily repeat your most popular drinks with just one touch.