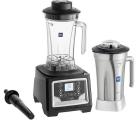

# **BX Series**Model P

Includes (1) 48 oz. Tritan Jar **928BX1100P** 

Includes (1) 64 oz. Tritan Jar 928BX2100P

Includes (2) 48 oz. Tritan Jars **928BX1100P2J** 

Includes (2) 64 oz. Tritan Jars **928BX2100P2J** 