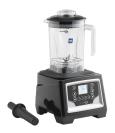

# **BX Series**Model P

Includes (1) 48 oz. Tritan Jar **928BX1100P** 

Includes (1) 64 oz. Tritan Jar 928BX2100P

Includes (2) 48 oz. Tritan Jars **928BX1100P2J** 

Includes (2) 64 oz. Tritan Jars **928BX2100P2J** 