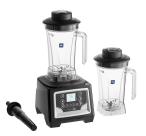

# **BX Series**Model P

Includes (1) 48 oz. Tritan Jar **928BX1100P** 

Includes (1) 64 oz. Tritan Jar 928BX2100P

Includes (2) 48 oz. Tritan Jars **928BX1100P2J** 

Includes (2) 64 oz. Tritan Jars **928BX2100P2J** 