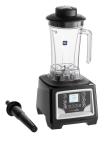

# **BX Series**Model P

Includes (1) 48 oz. Tritan Jar **928BX1100P** 

Includes (1) 64 oz. Tritan Jar 928BX2100P

Includes (2) 48 oz. Tritan Jars **928BX1100P2J** 

Includes (2) 64 oz. Tritan Jars **928BX2100P2J** 