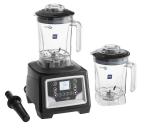

# **BX Series**Model P

Includes (1) 48 oz. Tritan Jar **928BX1100P** 

Includes (1) 64 oz. Tritan Jar 928BX2100P

Includes (2) 48 oz. Tritan Jars **928BX1100P2J** 

Includes (2) 64 oz. Tritan Jars **928BX2100P2J** 