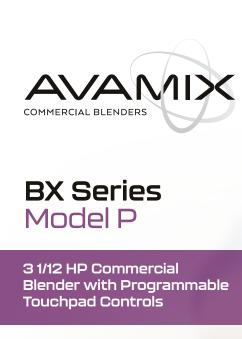

#### **Stainless Steel Blades**

Heavy-duty stainless steel blades make smoothies and more in seconds.