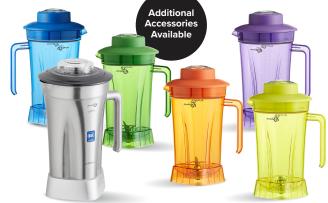

# **BX Series**Model P

Includes (1) 48 oz. Tritan Jar **928BX1100P** 

Includes (1) 64 oz. Tritan Jar 928BX2100P

Includes (2) 48 oz. Tritan Jars **928BX1100P2J** 

Includes (2) 64 oz. Tritan Jars **928BX2100P2J** 

Includes (1) 64 oz. Tritan Jar and (1) Stainless Steel **928BX2100PS** 