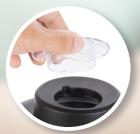

#### **Complete User Control**

Features 8 speed settings, timer, programmable buttons, and pulse button. Timer can be set in increments of 30 seconds up to 15 minutes.

#### **Programmable Buttons**

Item #: 928BX2100P

Comes with 3 programmable recipe buttons that can be programmed in up to 3 timed stages for each recipe. Easily repeat your most popular drinks with just one touch.