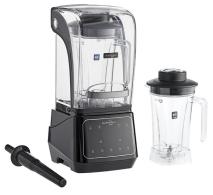

#### **HBX Series**

Includes (1) 48 oz. Triton Jar 928HBX1000

Includes (2) 48 oz. Triton Jars 928HBX10002J

Includes (1) 64 oz. Triton Jar 928HBX2000

Includes (2) 64 oz. Triton Jars 928HBX20002J