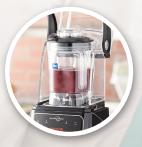

## **HBX Series**

3 1/2 hp Programmable Commercial Blender with Removable Sound Enclosure

# Removable Sound Enclosure

Muffles the powerful motor during operation for less intrusive front-of-house use.