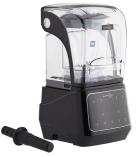

## **HBX Series**

3 1/2 hp Programmable Commercial Blender with Removable Sound Enclosure

# Removable Sound Enclosure

Muffles the powerful motor during operation for less intrusive front-of-house use.

## Programmable Controls

Features waterproof touchscreen with 5 programmable buttons

PINANA

Powerful Motor 3 1/2 hp; 1800W, one of the most powerful in its class.