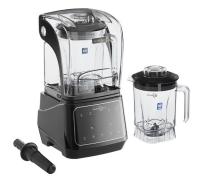

#### **HBX Series**

Includes (1) 48 oz. Triton Jar 928HBX1000

Includes (2) 48 oz. Triton Jars 928HBX10002J

Includes (1) 64 oz. Triton Jar 928HBX2000

Includes (2) 64 oz. Triton Jars 928HBX20002J