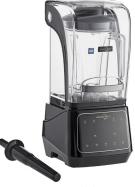

## **HBX Series**

3 1/2 hp Programmable Commercial Blender with Removable Sound Enclosure

## Programmable Controls

Features waterproof touchscreen with 5 programmable buttons

PINANA

Powerful Motor 3 1/2 hp; 1800W, one of the most powerful in its class.