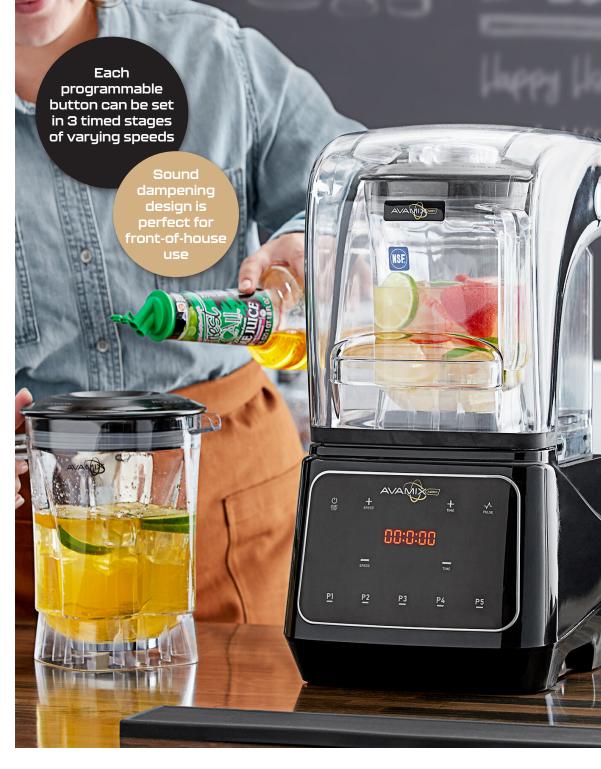

## **HBX Series**

3 1/2 hp Programmable Commercial Blender with Removable Sound Enclosure

# Removable Sound Enclosure

Muffles the powerful motor during operation for less intrusive front-of-house use.

## Programmable Controls

Features waterproof touchscreen with 5 programmable buttons

PINANA

Powerful Motor 3 1/2 hp; 1800W, one of the most powerful in its class.

#### **Specifications:**

Controls: Programmable Touchpad

Amps: 15 Voltage: 120 Wattage: 1,800 Horsepower: 3 1/2 RPM: 26,000 Speeds: 8