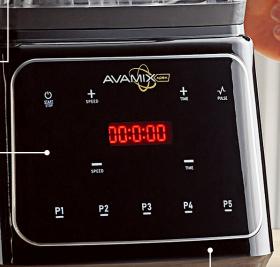

## Programmable Controls

Features waterproof touchscreen with 5 programmable buttons

PINANA

Powerful Motor 3 1/2 hp; 1800W, one of the most powerful in its class.

#### **Specifications:**

Controls: Programmable Touchpad

Amps: 15 Voltage: 120 Wattage: 1,800 Horsepower: 3 1/2 RPM: 26,000 Speeds: 8